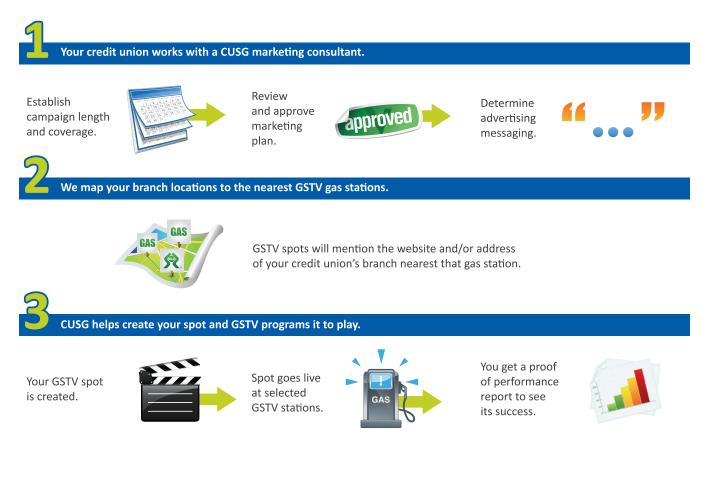

# How GSTV works.

Your credit union spot can be on the air within two weeks of confirming your GSTV contract. Here's how the process works: